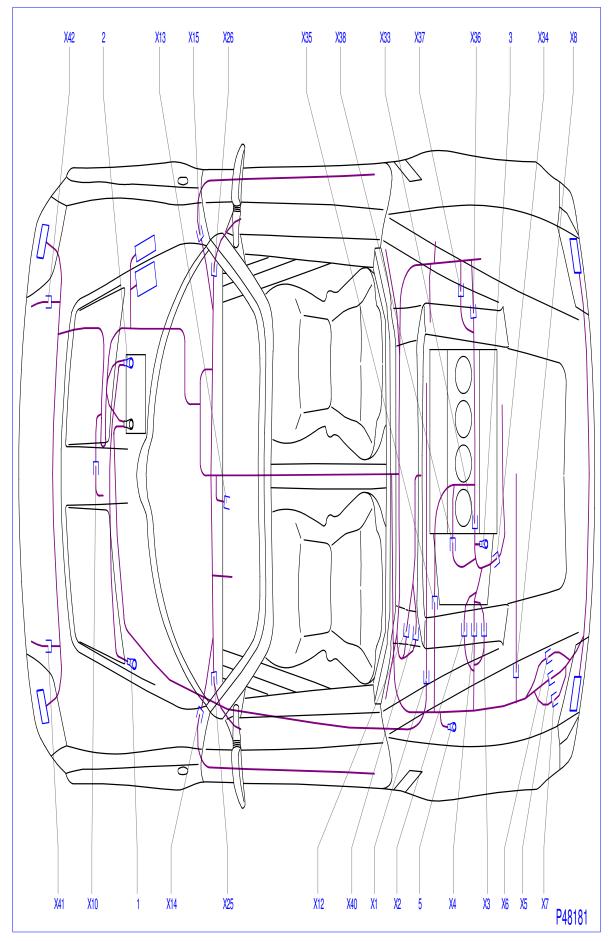

## ${\bf 2D\; Harness\; Diagram\; Speedster/VX220,\, model\; year\; 2003}$

## **Connectors**

| X1                      | Main harness & Battery positive               | X15 | Main harness & Front passenger door                                     |
|-------------------------|-----------------------------------------------|-----|-------------------------------------------------------------------------|
| X2                      | Main harness & Extension harness, engine      | X25 | Main harness & Extension harness, contact switch - Driver door          |
| X3                      | Main harness & Extension harness, engine      | X26 | Main harness & Extension harness, contact switch - Front passenger door |
| X4                      | Main harness & Extension harness, engine      | X33 | Extension harness, engine & Engine                                      |
| X5                      | Main harness & Rear                           | X34 | Extension harness, engine & Battery positive                            |
| X6                      | Main harness & Rear (Fog lamp)                | X35 | Main harness & Engine                                                   |
| X7                      | Main harness & Rear (Reversing lamp)          | X36 | Main harness & Engine                                                   |
| X8                      | Main harness & Extension harness, boot switch | X37 | Main harness & Engine                                                   |
| X10                     | Main harness & Interior fan                   | X38 | Extension harness, engine & Engine                                      |
| X12                     | Main harness & Roll hoop                      | X40 | Main harness & Roll hoop                                                |
| X13                     | Diagnostic link                               | X41 | Main harness & Extension harness, fog lamp, front left                  |
| X14                     | Main harness & Driver door                    | X42 | Main harness & Extension harness, fog lamp, front right                 |
| <b>Grounding Points</b> |                                               |     |                                                                         |
| 1                       | Chassis front                                 | 3   | Engine                                                                  |
| 2                       | Battery                                       | 5   | Chassis rear                                                            |